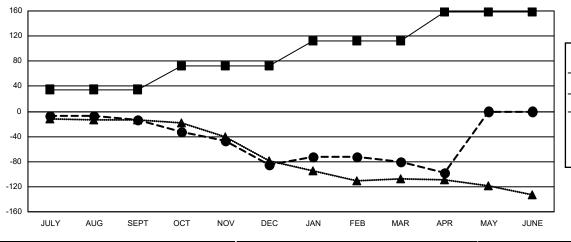

## GOALS AND ACTUAL MEMBERS CUMULATIVE

| . 🔳 – | MEMBER      | GROWTH    | NFT  | GOAL |
|-------|-------------|-----------|------|------|
|       | IVILIVIDLIX | GINOVVIII | INLI | GOAL |

MEMBER GROWTH ACTUAL

▲ - LAST YEAR MEMBERSHIP ACTUAL

| DROPPED CLUBS: 0 |     | 51 C<br>NEW |
|------------------|-----|-------------|
| DROPPED MEMBERS  |     |             |
| DECEASED         | 35  | CLIC        |
| CLUB CANCELLED   | 0   | MEM         |
| OTHER            | 166 |             |
| TOTAL            | 201 |             |