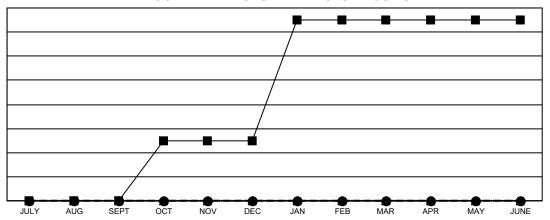

## GOALS AND ACTUAL NEW CLUBS CUMULATIVE

■ - CURRENT YEAR GOALS FOR NEW CLUBS

CURRENT YEAR ACTUAL NEW CLUBS

▲ - LAST YEAR ACTUAL NEW CLUBS